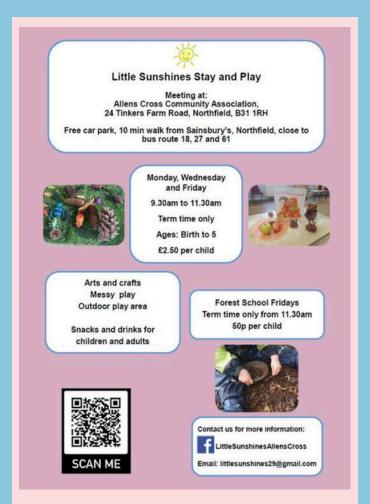

dren aged 18months-5 years. This is a stay and play group for children with additional needs or where emerging SEND needs are identified or awaiting a referral to a health specialist. Advice and support will be available within this group from professionals to support parents.



This group is by referral only so please call the centre to self-refer your child into the Step by Step group. A member of our team will then call you to invite you into the group.

Frankley Plus Children's Centre: 0121 453 3515

Where: 131 New Street, B45 0EU

When: Every Thursday 13.00-14.30pm (term time only)



What's on offer:

- Activities providing sensory exploration.
- An exciting and engaging sensory room.
  - A chance to meet other parents alike.
- Opportunities for new experiences for your child.

















Stay and play at
Hawkesley
Community
Centre



## **Activities and Events**













# SEND Therapy Team - Early Years -

What we offer...

Speech and Language Therapy Support

Occupational Therapy Support



Speech and Language Occupational Therapy

Supporting Stay and Plays

Attend Area SENCo Surgeries

Training for Early Years Staff

SENCo and Parent Advice Meetings



Family Webinars







- Scan the QR codes or visit www.localofferbirmingham.co.uk to access online resources and useful websites
- Email us for more information: bchc.sendtherapy@nhs.net





Occupational Therapy Online Resources

### Training, Jobs & Volunteering

# Looking for a volunteer opportunity?

Help us tackle food poverty by volunteering at Northfield food pantry.



We're looking for volunteers