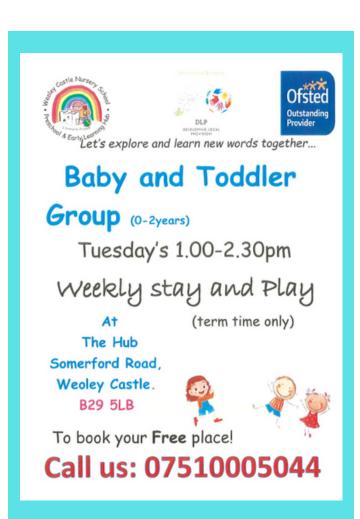

Stay & Play - Activity group for children aged 0-5 years.

Step by Step - A stay and play session for children with additional needs.

Wellbeing Workshop - Workshops aimed at promoting positive emotional wellbeing.