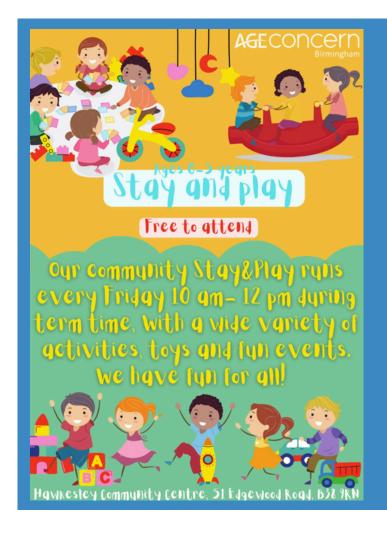

18months-5 years. This is a stay and play group for children with additional needs or where emerging SEND needs are identified or awaiting a referral to a health specialist. Advice and support will be available within this group from professionals to support parents.



This group is by referral only so please call the centre to self-refer your child into the Step by Step group. A member of our team will then call you to invite you into the group.

Frankley Plus Children's Centre: 0121 453 3515

Where: 131 New Street, B45 0EU

When: Every Thursday 13.00-14.30pm (term time only)



What's on offer:

- Activities providing sensory exploration.
- An exciting and engaging sensory room.
  - A chance to meet other parents alike.
- Opportunities for new experiences for your child.

















Stay and play at
Hawkesley
Community
Centre



## **Activities and Events**













# SEND Therapy Team - Early Years -

What we offer...

Speech and Language Therapy Support

Occupational Therapy Support



Speech and Language Occupational Therapy

Supporting Stay and Plays

Attend Area SENCo Surgeries

Training for Early Years Staff

SENCo and Parent Advice Meetings



Family Webinars







- Scan the QR codes or visit www.localofferbirmingham.co.uk to access online resources and useful websites
- Email us for more information: bchc.sendtherapy@nhs.net





Occupational Therapy Online Resources

### Training, Jobs & Volunteering

# Looking for a volunteer opportunity?

Help us tackle food poverty by volunteering at Northfield food pantry.



We're looking for volunteers who can s