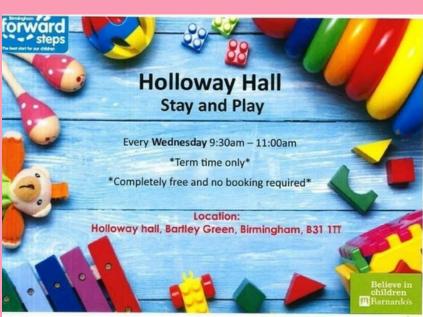

Stay & Play - Activity group for children aged 0-5 years.

Step by Step - A stay and play session for children with additional needs.

Wellbeing Workshop - Workshops aimed at promoting positive emotional wellbeing.