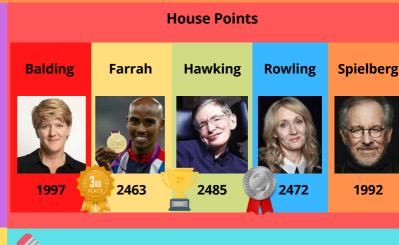

| and faither an         |

# **Turves Green Superstars!**



#### **Hot Chocolate Friday**

Well done to all the children who have been nominated. This week's winners are:

Reception - Evelyn & Kyrie Year 1 - Harry & Nate Year 2 - Nevaeh & Noah Year 3 - Eva & Zoha Year 4 - Maddison & Bella Year 5 - Max & Ava Year 6 -Darcie & Elliot





**Superstar Mathletes Reception - Harlow & Amaya** Year 1 - Logan & Hanna Year 2 - All of 2C & Beau Year 3 - Lincoln & Jacob Year 4 - Holly & Micaiah Year 5 - Ashleigh & Daisy-Rae



**Handwriting Heroes** Reception - Bertie & Dawson Year 1 - Nate & Khalid Year 2 - Rowan & lan Year 3 - Seth & Harley Year 4 - Chelsie & Sophia Year 5 - Ameera & Jack

### Lunch Menu

Week 1 Monday Tuesday Wednesday Thursday Friday **Chicken Fillet** Chicken and Tuna Pasta with Gravy and Lentil Curry **Beef Lasagne** Pizza Selection Yorkshire Bake Sweet Potato Vegetarian Popcorn Fish Macaroni Pudding Chilli Lasagne Fillet Quorn Roast Cheese **Roast Potato** Naan Bread or **Garlic Slice** Creamed Chips Rice **Garlic Slice** Garden Peas Potatoes Sweetcorn Sweetcorn **Mixed Vegetables Baked Beans** Sweetcorn