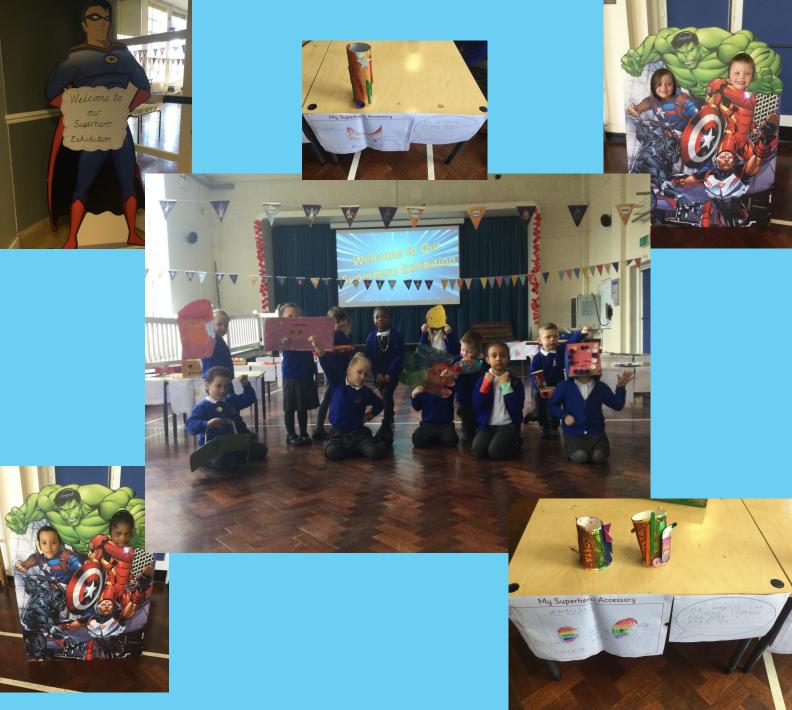

Well done to all our EYFS children who put on their very first exhibition this afternoon to showcase the learning they have been doing as part of their Superhero topic. It was great to see so many parents and carers attend and we hope you all enjoyed the opportunity to come into school and see the fabulous learning that the children have been doing.

## WELL DONE TO OUR EYFS CHILDREN, WHO CREATED SOME SMASHING SUPERHERO ACCESSORIES THIS WEEK.

## PARENTS/CARERS REALLY ENJOYED SEEING ALL OF THE ACCESSORIES AND WHAT THEY COULD DO!!

Have a conversation about the story behind these pictures which were shown in our No Outsiders assembly this week and how they link to No Outsiders and British Values: